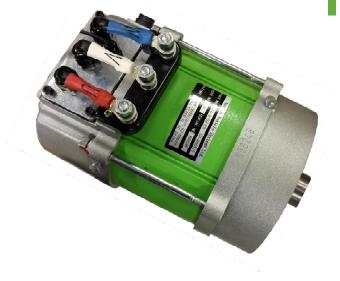

## **MAC815**

### High Performance AC Golf Car Motor (10-000815)

#### MOTOR FEATURES

- ✓ Hi Quality AC Induction motor
- ✓ External Speed Sensor
- ✓ Internal temperature sensor
- ✓ Steel and Aluminum construction
- ✓ High torque with High speed