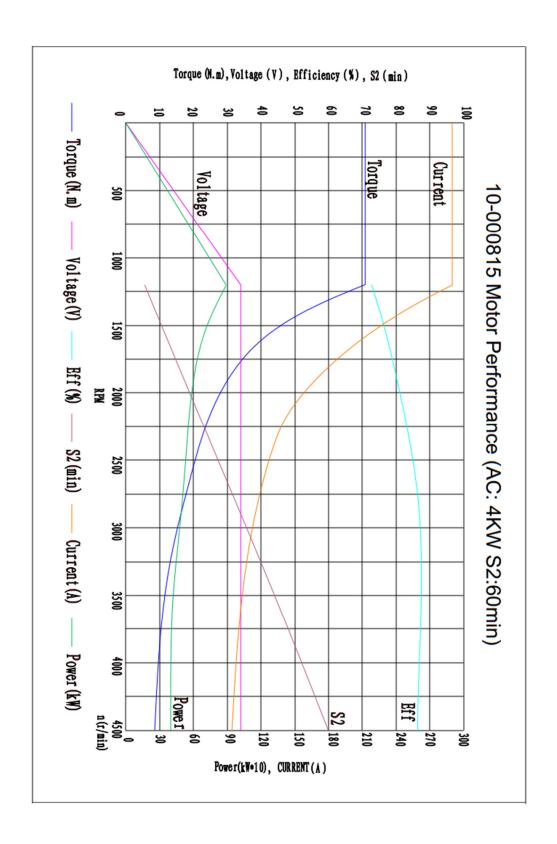

#### MOTOR DATA

| Type of Motor                                                       | AC Induction                                        |
|---------------------------------------------------------------------|-----------------------------------------------------|
| Rated power Rated Voltage Rated Current Rated Speed Rated Frequency | 4 KW<br>34 V ( AC )<br>91 A<br>3600 r/min<br>123 Hz |
| RPM<br>Splines<br>Insulation class<br>Protection mode               | 0-6800 r/min<br>10<br>H<br>IP44                     |