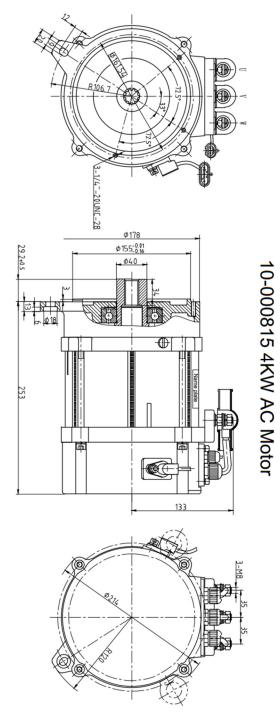

#### MOTOR DATA

| Type of Motor                                                       | AC Induction                                        |
|---------------------------------------------------------------------|-----------------------------------------------------|
| Rated power Rated Voltage Rated Current Rated Speed Rated Frequency | 4 KW<br>34 V ( AC )<br>91 A<br>3600 r/min<br>123 Hz |
| RPM<br>Splines<br>Insulation class<br>Protection mode               | 0-6800 r/min<br>10<br>H<br>IP44                     |