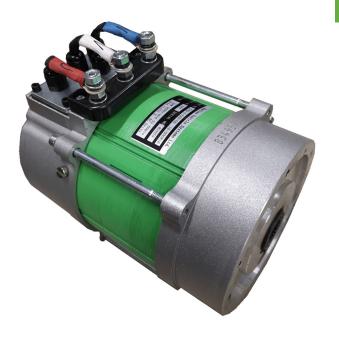

# **MAC816**

### High Performance AC Golf Car Motor (10-000816)

#### MOTOR FEATURES

- ✓ Hi Quality AC Induction motor
- ✓ External Speed Sensor
- ✓ Internal temperature sensor
- ✓ Steel and Aluminum construction
- ✓ High torque with High speed

#### MOTOR DATA

| Type of Motor                                                       | AC Induction                                        |
|---------------------------------------------------------------------|-----------------------------------------------------|
| Rated power Rated Voltage Rated Current Rated Speed Rated Frequency | 4 KW<br>34 V ( AC )<br>91 A<br>3600 r/min<br>123 Hz |
| RPM<br>Splines<br>Insulation class<br>Protection mode               | 0~6800 r/min<br>19<br>H<br>IP44                     |