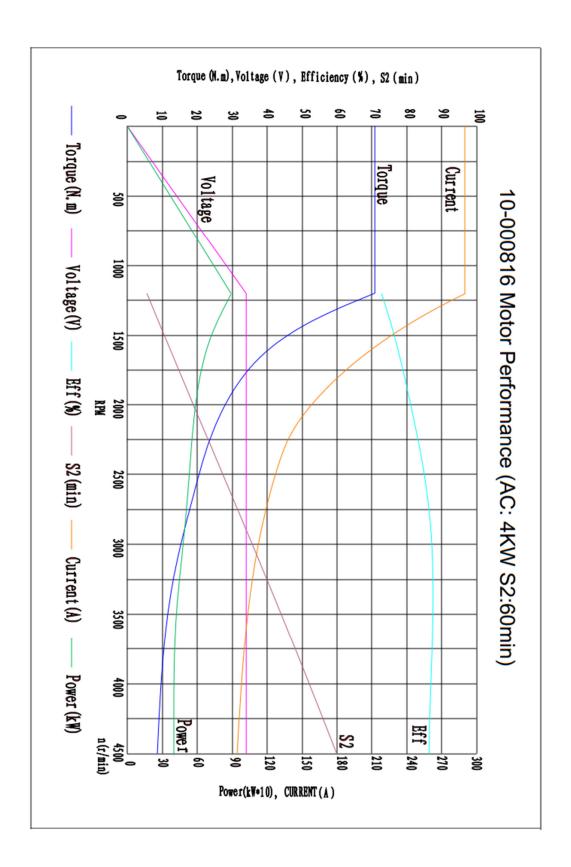

#### MOTOR DATA

| Type of Motor                                                       | AC Induction                                        |
|---------------------------------------------------------------------|-----------------------------------------------------|
| Rated power Rated Voltage Rated Current Rated Speed Rated Frequency | 4 KW<br>34 V ( AC )<br>91 A<br>3600 r/min<br>123 Hz |
| RPM<br>Splines<br>Insulation class<br>Protection mode               | 0~6800 r/min<br>19<br>H<br>IP44                     |