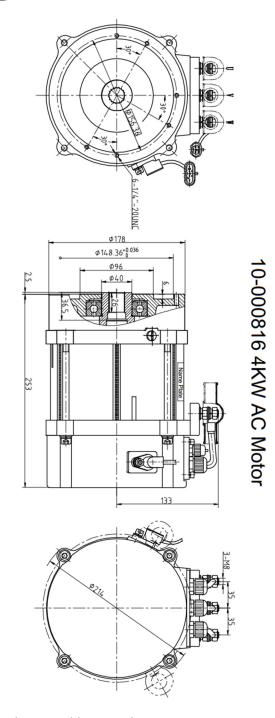

#### MOTOR DATA

| Type of Motor                                                       | AC Induction                                        |
|---------------------------------------------------------------------|-----------------------------------------------------|
| Rated power Rated Voltage Rated Current Rated Speed Rated Frequency | 4 KW<br>34 V ( AC )<br>91 A<br>3600 r/min<br>123 Hz |
| RPM<br>Splines<br>Insulation class<br>Protection mode               | 0~6800 r/min<br>19<br>H<br>IP44                     |